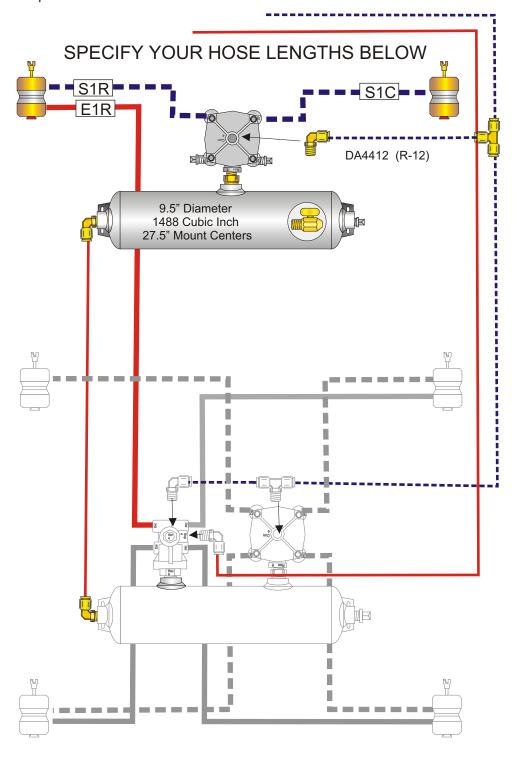

## APPLICATION: THIRD AXLE ADDITION W/SPRING BRAKES

PART #: PAKASB-1-B

CONTENTS:.Connectors as shown

Air tank with installed drain valve and plugged unused ports Air tank mounting kit with pads, bolts, washers and lock nuts Brake valve(s) are installed and include push to connect fittings Hoses with swivel hose ends are installed to valve(s)

Hose separators

| SPECIFY HOSE LENGTH IN INCHES EMERGENCY: |                              |     |                            |
|------------------------------------------|------------------------------|-----|----------------------------|
| E1R                                      |                              | E1C |                            |
| E2R                                      |                              | E2C |                            |
| E3R                                      |                              | E3C |                            |
| SERVICE:                                 |                              |     |                            |
| S1R                                      |                              | S1C |                            |
| S2R                                      |                              | S2C |                            |
| S3R                                      |                              | S3C |                            |
| S4R                                      |                              | S4C |                            |
|                                          |                              |     |                            |
|                                          | Service Hose<br>Service Tube |     | Supply Hose<br>Supply Tube |

## **Specifications:**

Hoses meet J1402 & JT106 specifications and are 3/8 ID unless otherwise noted. Reservoirs meet J10B specifications Pipe fittings are brass or plated SH80 steel. Push-in style 3/8 tube fittings standard. ABS Electronics pre-tested before shipment.