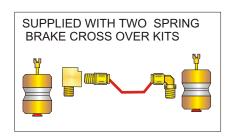

## APPLICATION: THIRD AXLE ADDITION W/SPRING BRAKES

PART #: PAKASB-1-B

CONTENTS:.Connectors as shown

Air tank with installed drain valve and plugged unused ports Air tank mounting kit with pads, bolts, washers and lock nuts Brake valve(s) are installed and include push to connect fittings Hoses with swivel hose ends are installed to valve(s)